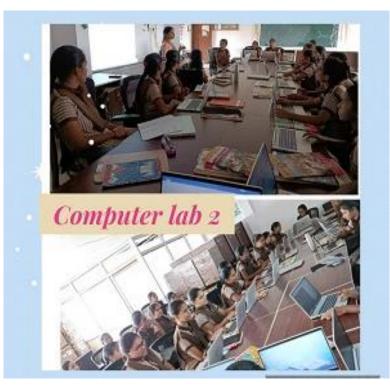

Computer lab-2 has twenty laptops with headphones and one KYAN projector for the students which helps to understand the subjects practically.