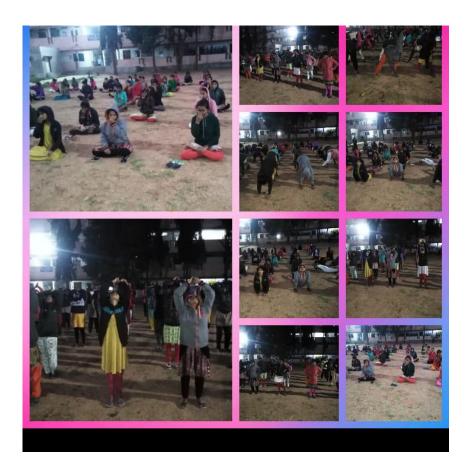

#### **Special Gym for students**

Gym is established in 2021 which includes Hex Head Bolt,GFID-31,quick release ring pin, end caps, foot cap, Nylon washer, Foam roller etc.. Daily Morning and Evening all students participate in physical exercise, yoga, walking and running practices. Daily 10 minutes all students along with faculty practice "Dhyana" for peacefulness of mind.