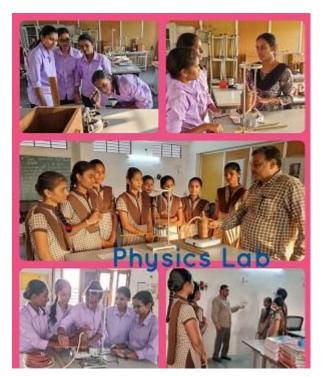

### **Physics Lab**

Experimental physics involves measurement of physical quantities and verification of laws relating to them. Well Equipped physics lab is available to understand the concept of physics.