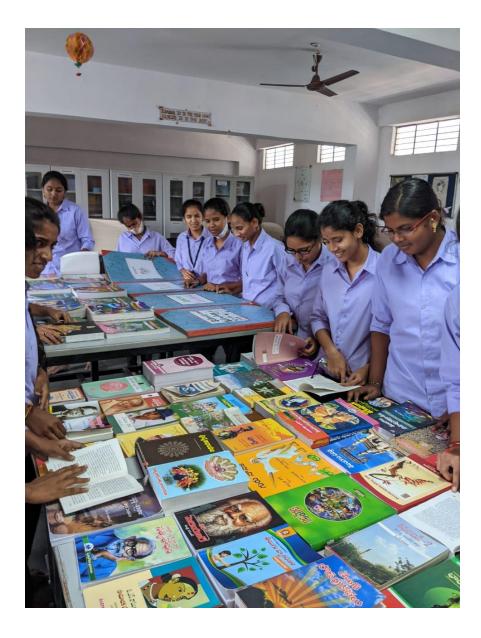

## Library

TSWRDC (W), Budvel has a spacious Library with a capacity of around 100 students at a time can use it.