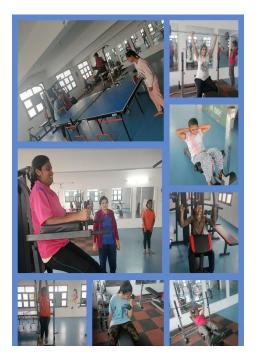

#### **Special Gym for students**

Gym is established in 2021 which includes Hex Head Bolt,GFID-31,quick release ring pin, end caps, foot cap, Nylon washer, Foam roller etc.. Daily Morning and Evening all students participate in physical exercise, yoga, walking and running practices. Daily 10 minutes all students along with faculty practice "Dhyana" for peacefulness of mind.