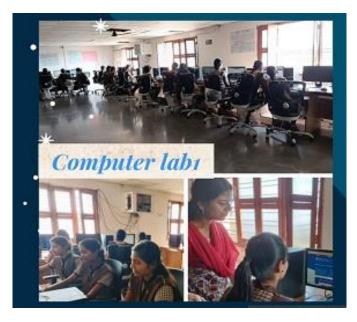

#### **Computer Lab 1**

Computer lab-1 is fully equipped with 20 Dell Desktop Computers with windows 11 and other required software. It provides a technical environment for the students. This lab helps students to experience practical knowledge and experiment it with the help of computers. All the systems are provided with 24/7 internet facility.