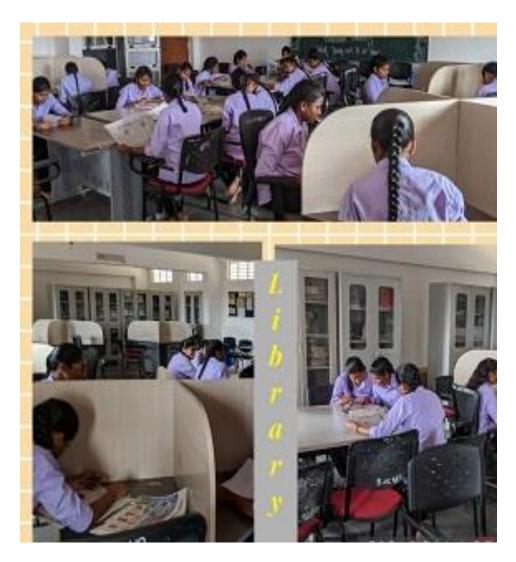

## Library

TSWRDC (W), Budvel has a spacious Library with a capacity of around 100 students at a time can use it.