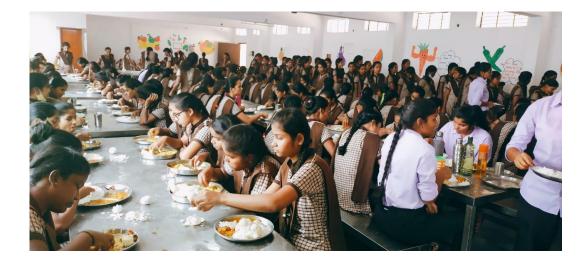

## **Dining Hall**

The college has well ventilated spacious dining hall with a capacity of around 250 students at a time can have their meal.